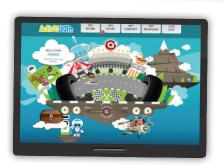

## How to log into the pupil world

To log into the pupil world:

- I. Go to www.activelearnprimary.co.uk
- Enter your login details and click "Log in".

Once you have logged in you will arrive at your Homepage. You can personalise your home screen by choosing a world like Race World or Skate World. Which world will you choose?