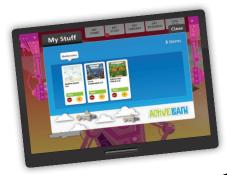

## "My Stuff"

This is where you can see the activities your teacher has set you. You can also see how many coins each game or activity is worth before completing it.